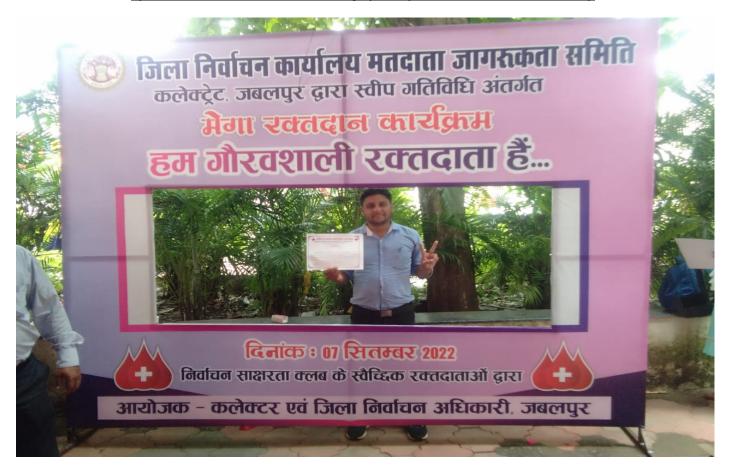

## Rjesh Ahirwar B.ed. student of College participated in Blood Donation Camp

**Unity in diversity in our College** 