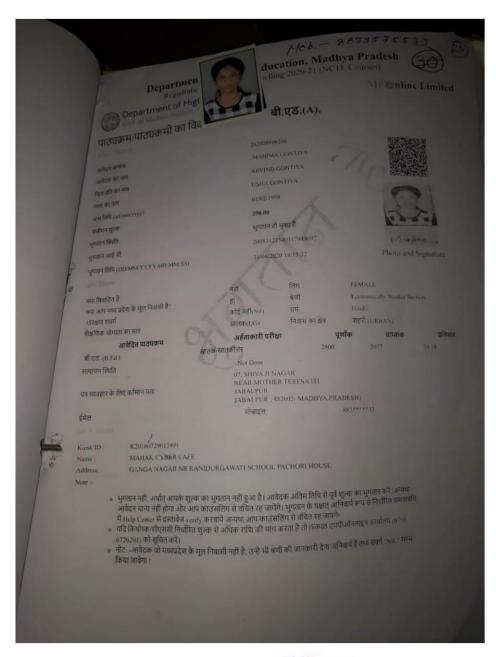

### **Institutional Response**

List of students enrolled from EWS and Divyangjan

And Certificates of EWS and Divyangjan

are enclosed.

# <u>List of students enrolled from EWS and Divyangjan</u>

| S.NO. | STUDENTSNAME     | CATEGORY   |
|-------|------------------|------------|
| 01    | PoojaUikey       | Divyangjan |
| 02    | Pragya Awashthi  | EWS        |
| 03    | MahimaGotiya     | EWS        |
| 04    | ShraddhaAwashthi | EWS        |