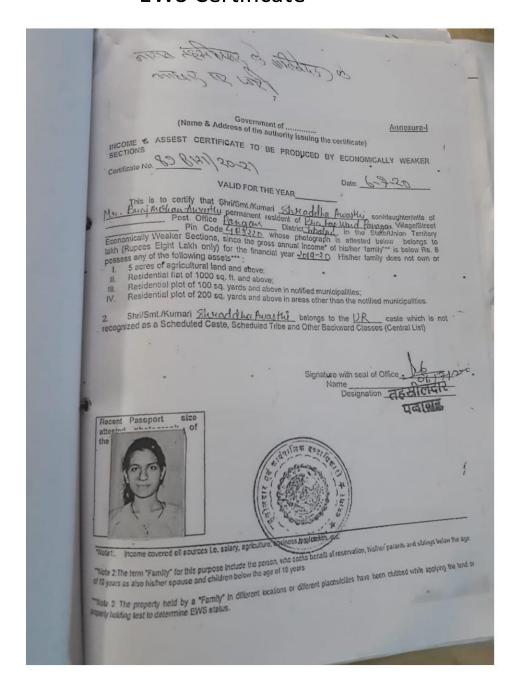

#### **DVV Query**

List of students enrolled from EWS and Divyangjan

**Certificates of EWS and Divyangjan** 

### **Institutional Response**

List of students enrolled from EWS and Divyangjan

And Certificates of EWS and Divyangjan

are enclosed.

# <u>List of students enrolled from EWS and Divyangjan</u>

| S.NO. | STUDENTSNAME     | CATEGORY   |
|-------|------------------|------------|
| 01    | PoojaUikey       | Divyangjan |
| 02    | Pragya Awashthi  | EWS        |
| 03    | MahimaGotiya     | EWS        |
| 04    | ShraddhaAwashthi | EWS        |