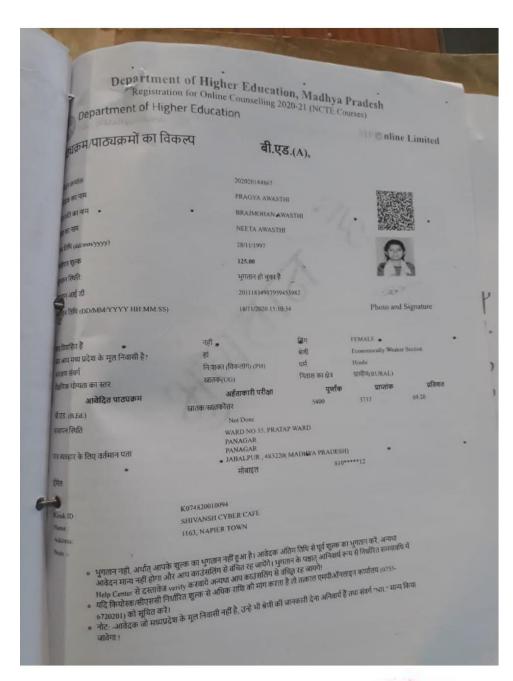

### **Institutional Response**

List of students enrolled from EWS and Divyangjan

And Certificates of EWS and Divyangjan

are enclosed.

# <u>List of students enrolled from EWS and Divyangjan</u>

| S.NO. | STUDENTSNAME     | CATEGORY   |
|-------|------------------|------------|
| 01    | PoojaUikey       | Divyangjan |
| 02    | Pragya Awashthi  | EWS        |
| 03    | MahimaGotiya     | EWS        |
| 04    | ShraddhaAwashthi | EWS        |