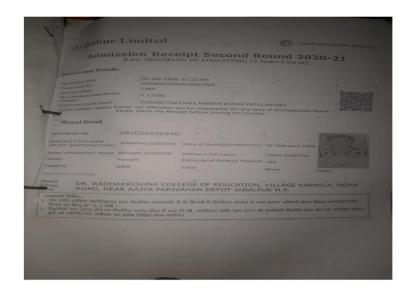

#### **DVV Query**

List of students enrolled from EWS and Divyangjan

**Certificates of EWS and Divyangjan** 

### **Institutional Response**

List of students enrolled from EWS and Divyangjan

And Certificates of EWS and Divyangjan

are enclosed.