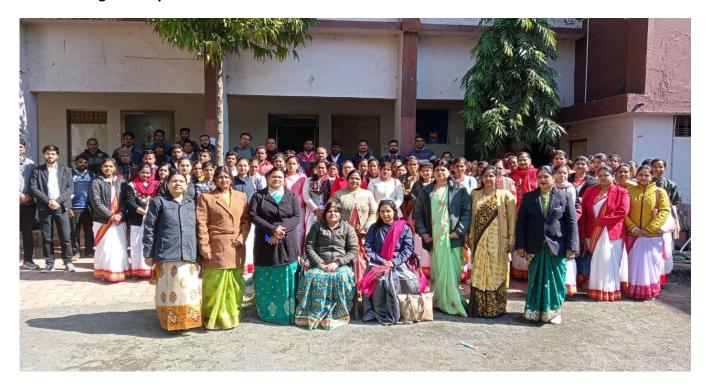

## **Assessment Tasks Reflects**

Our institutions reflective assessment is when students are included in the assessment process by being asked or required to reflect individually or together with others upon their own learning experience, either writing or orally.