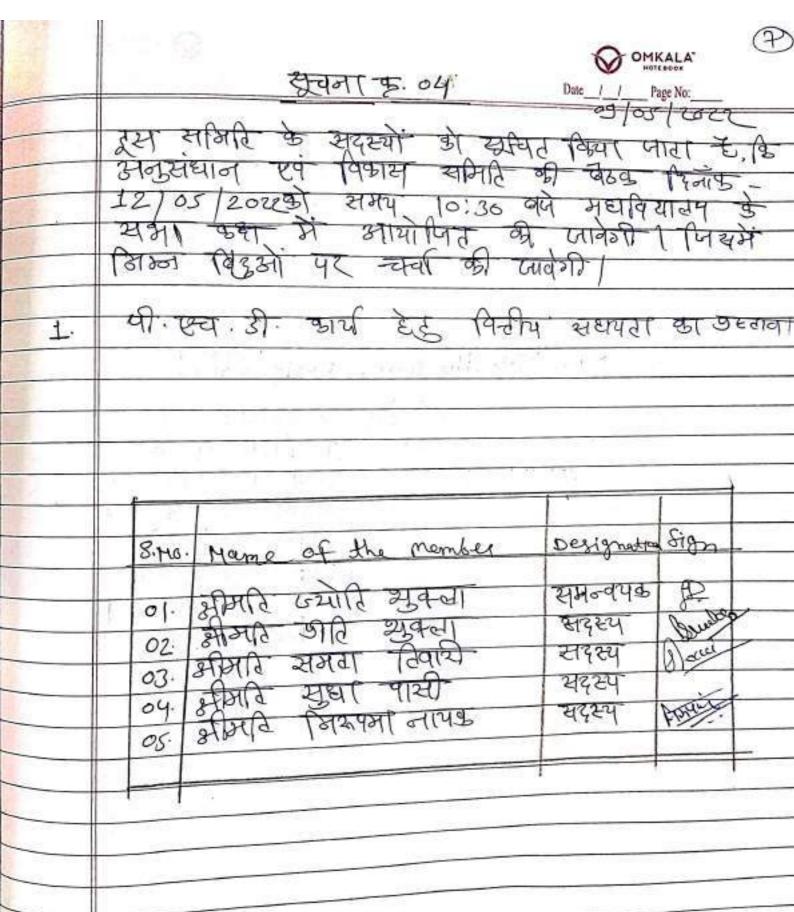

PRINCIPAL

Dr. Radhakrishnan College of Education Karmeta, Japanpur

श्चना बुमांड ( ०३)

09 08 202) पु विका विद्यालय वज HET 061 ਯਿਦਸ जावेगी आयोजित जावेशी

1. 9 G.89 910/beE1 2. मधावधा स्प 313 सधयत 92/न छस्ताव

|       |                         |             | 1         |
|-------|-------------------------|-------------|-----------|
| 8-Ma. | Marrie of the Person    | Designation | sign      |
| 91    | भीभारे ज्योति श्रवना    | समन्वपकु    | R         |
| 02    | अभिमारे अदि खुक्ता      | सदस्प       | Madda     |
| 04    | शिअवि यहा प्रामी        | 243211      | Chellepas |
| 05    | क्षीमित विद्यप्रमा जापक | सदस्प       | 1-1244    |
|       |                         |             |           |