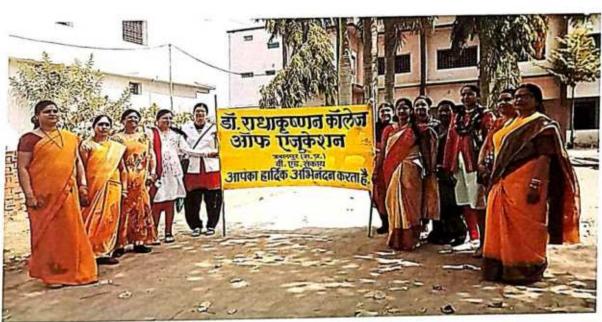

रिक्रोंत: 24/2/2022

वा शहाकिल्पून व्याप्त आत्य कत्रियान प्र आत्र रेपट्टता सताह के अंतर्गत आज दिनोंक २४/1/22 को सम्पादित की जार्य वासी मतिबिधियाँ के अंतमि ं जिला क्तरीय क्षेत्रहता जल जागकता रूवं मितपुद्धि अविभयान -यंबाया गरम्भ गहाविद्यालय से शत ॥ १०० वर्षे से किया गया । जिसमें महा-विधालय के समत्त विक्षिक गठा रूव विद्याम सम्मिल्य हो। कर्म कार्क र गाम करमेता का जामीन होने का चयन किया श्वा ितममें हम ससी विश्वक रूप विद्याली अत्य गर में ब्रिकर क्ष्वरहता से संबंधित वाली स्व माहल्ली में जाकर जाड बैक शतत किया ! क्षम लाड बेक लामें में डी का है - कक कर वृद्धान्य द्वारा कि श्रवा वर्गा

हम सबसे अपना करम बर्ग दिशा है। ज्यामान परिचरा दिशा और उनसे क्वट्ह लाग्मक न ज्यामान से संग्रीधा अवन किने। प्रध्नों के उत्तर में प्रतित हो रहा था कि रुचट्हण की रुक्त करम की भीर प्रतित हो रहा था कि रुचट्हण की रुक्त करम की भीर

#### जिता स्तरीय स्वन्छता जन जागरकता स्वं प्रतिपुष्टि अभियान