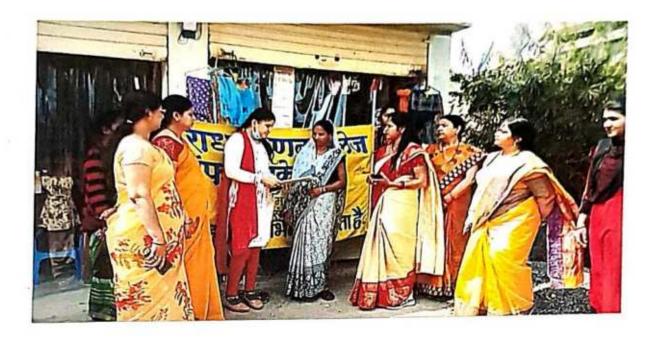

#### जिता स्तरीय स्वन्छता जन जागरकता स्वं प्रतिपुष्टि अभियान

रिक्रोंत: 24/2/2022

वा शहाकिल्पून व्याप्त आत्य कत्रियान प्र आत्र रेपट्टता सताह के अंतर्गत आज दिनोंक २४/1/22 को सम्पादित की जार्य वासी मतिबिधियाँ के अंतमि ं जिला क्तरीय क्षेत्रहता जल जागकता रूवं मितपुद्धि अविभयान -यंबाया गरम्भ गहाविद्यालय से शत ॥ १०० वर्षे से किया गया । जिसमें महा-विधालय के समत्त विक्षिक गठा रूव विद्याम सम्मिल्य हो। कर्म कार्क र गाम करमेता का जामीन होने का चयन किया श्वा ितममें हम ससी विश्वक रूप विद्याली अत्य गर में ब्रिकर क्ष्वरहता से संबंधित वाली स्व माहल्ली में जाकर जाड बैक शतत किया ! क्षम लाड बेक लामें में डी का है - कक कर वृद्धान्य द्वारा कि श्रवा वर्गा