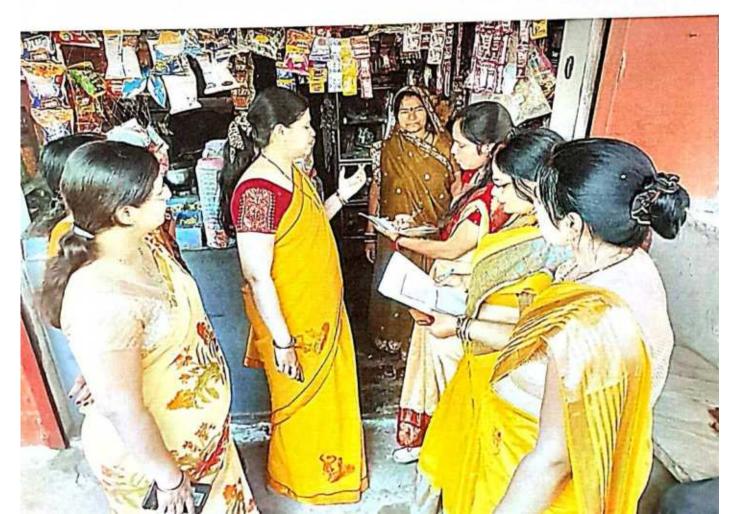

#### जिता स्तरीय स्वन्छता जन जागरकता स्वं प्रतिपुष्टि अभियान

रिक्रोंत: 24/2/2022

वा शहाकिल्पून व्याप्त आत्य कत्रियान प्र आत्र रेपट्टता सताह के अंतर्गत आज दिनोंक २४/1/22 को सम्पादित की जार्य वासी मतिबिधियाँ के अंतमि ं जिला क्तरीय क्षेत्रहता जल जागकता रूवं मितपुद्धि अविभयान -यंबाया गरम्भ गहाविद्यालय से शत ॥ १०० वर्षे से किया गया । जिसमें महा-विधालय के समत्त विक्षिक गठा रूव विद्याम सम्मिल्य हो। कर्म कार्क र गाम करमेता का जामीन होने का चयन किया श्वा ितममें हम ससी विश्वक रूप विद्याली अत्य गर में ब्रिकर क्ष्वरहता से संबंधित वाली स्व माहल्ली में जाकर जाड बैक शतत किया ! क्षम लाड बेक लामें में डी का है - कक कर वृद्धान्य द्वारा कि श्रवा वर्गा