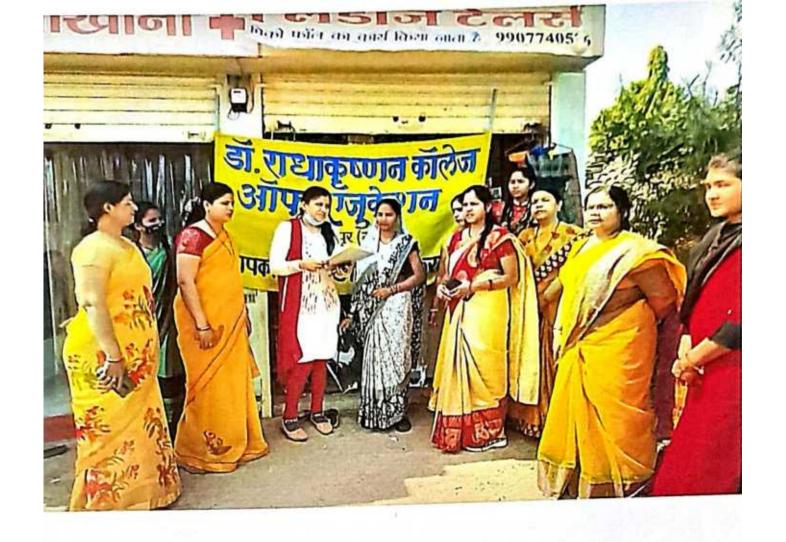

#### जिता स्तरीय स्वन्छता जन जागरकता स्वं प्रतिपुष्टि अभियान

रिक्रोंत: 24/2/2022

वा शहाकिल्पून व्याप्त आत्य कत्रियान प्र आत्र रेपट्टता सताह के अंतर्गत आज दिनोंक २४/1/22 को सम्पादित की जार्य वासी मतिबिधियाँ के अंतमि ं जिला क्तरीय क्षेत्रहता जल जागकता रूवं मितपुद्धि अविभयान -यंबाया गरम्भ गहाविद्यालय से शत ॥ १०० वर्षे से किया गया । जिसमें महा-विधालय के समत्त विक्षिक गठा रूव विद्याम सम्मिल्य हो। कर्म कार्क र गाम करमेता का जामीन होने का चयन किया श्वा ितममें हम ससी विश्वक रूप विद्याली अत्य गर में ब्रिकर क्ष्वरहता से संबंधित वाली स्व माहल्ली में जाकर जाड बैक शतत किया ! क्षम लाड बेक लामें में डी का है - कक कर वृद्धान्य द्वारा कि श्रवा वर्गा