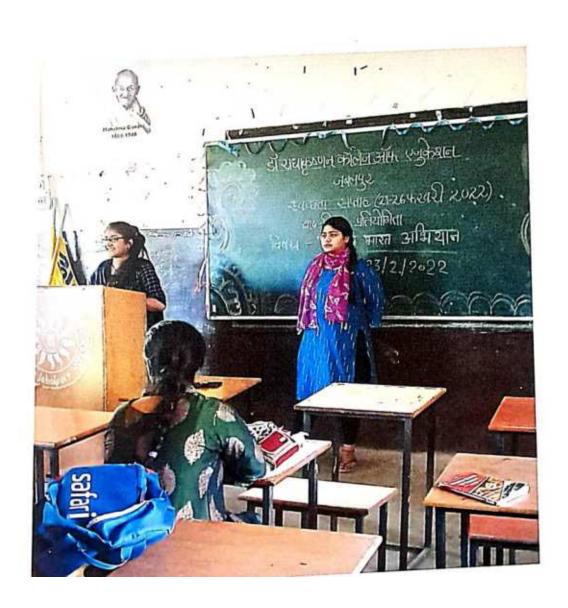

# नाम > विजेताओं के नामः

स्राम्बर्धीयहै। यथम स्थान अपर्गा नामदेव — निवस्थान कृषिका जीन कृतीय स्थान वा शामक्रिकान कॉलेज ऑफ रम्जुकेशन श्वरहता सताह (21-26) फरवरी विषय : "जिला स्तरीय क्वरहता जन जागरकता रखं प्रतिपृष्टिट अभियान"

#### जिता स्तरीय स्वन्छता जन जागरकता स्वं प्रतिपुष्टि अभियान