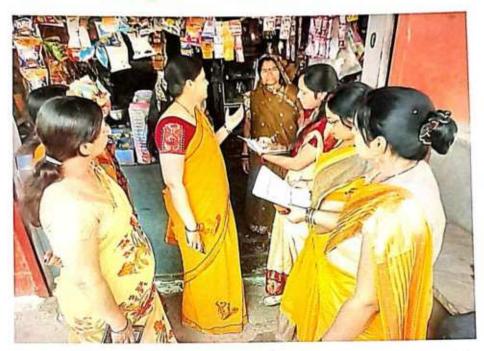

रिक्रोंत: 24/2/2022

वा शहाकिल्पून व्याप्त आत्य कत्रियान प्र आत्र रेपट्टता सताह के अंतर्गत आज दिनोंक २४/1/22 को सम्पादित की जार्य वासी मतिबिधियाँ के अंतमि ं जिला क्तरीय क्षेत्रहता जल जागकता रूवं मितपुद्धि अविभयान -यंबाया गरम्भ गहाविद्यालय से शत ॥ १०० वर्षे से किया गया । जिसमें महा-विधालय के समत्त विक्षिक गठा रूव विद्याम सम्मिल्य हो। कर्म कार्क र गाम करमेता का जामीन होने का चयन किया श्वा ितममें हम ससी विश्वक रूप विद्याली अत्य गर में ब्रिकर क्ष्वरहता से संबंधित वाली स्व माहल्ली में जाकर जाड बैक शतत किया ! क्षम लाड बेक लामें में डी का है - कक कर वृद्धान्य द्वारा कि श्रवा वर्गा

हम सबसे अपना करम बर्ग दिशा है। ज्यामान परिचरा दिशा और उनसे क्वट्ह लाग्मक न ज्यामान से संग्रीधा अवन किने। प्रध्नों के उत्तर में प्रतित हो रहा था कि रुचट्हण की रुक्त करम की भीर प्रतित हो रहा था कि रुचट्हण की रुक्त करम की भीर