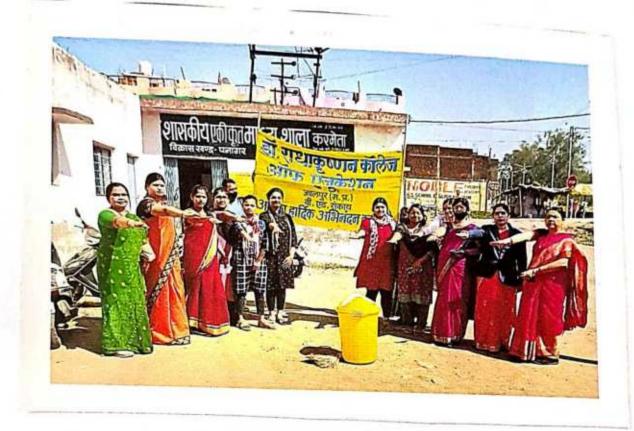

अभियान रुवं पाँउ ववा अभियान

डॉ शद्याकुलान कॉर्जेज ऑफ रंजुकेश्वान

रियों क: 25/62/2622 समय 1:30 वजी

सम्पादित गाति विधि जिला र-तरीय स्वट्रहता जुन जागककता अभिगान स्वं जीड पिक अभिगान

" स्वट्हता संबंही काप्य पत

र्वन्दता संबंधी छाप्य पत्र

जबलपुर