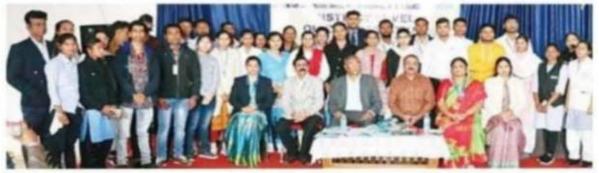

### संत अलॉयसियस इंस्टिट्यूट ऑफ़ टेक्नोलॉजी गौर, महाविद्यालय में जिला स्तरीय प्रश्नमंच प्रतियोगिता

#### जबलपुर, (सी-टाइक्स)

मतदाता जागरूकता कार्यक्रम के अनुऋम में जिला स्तरीय प्रश्नमंच प्रतियोगिता का आयोजन संत अलॉयसियस इस्टिट्युट ऑफ टेक्नोलॉजी गौर, महाविद्यालय में किया गया। कार्यक्रम का शुभारंभ दीप प्रज्वलन एवं स्वागत गीत के साथ किया गया। इसके उपरांत श्री प्रमोद श्रीवास्तव (जिला स्तरीय कार्यक्रम समन्वयक) एवं निर्वाणक दल डॉ. एम. के. रिखरिया, श्री विशाल सिंह द्यरिया एवं डॉ. जे. के. यादव जी का सम्मान किया गया। कार्यक्रम में समस्त महाविद्यालय से आए प्राध्यापकगण का भी सम्मान किया गया। कार्यक्रम के प्रथम चरण में कार्यक्रम समन्वयक श्री प्रमोद श्रीवास्तव जी द्वारा प्रश्नमंच प्रतियोगित के सभी नियमों को समझाया गया एवं निर्णायक दल की

अनुमति से कार्य प्रारम्भ किया गया। की इसी कड़ी में महाविद्यालय की प्राचार्या डॉ. रेन् पांडेय द्वारा स्वागत भाषण प्रस्तृत किया गया तत्पक्षात संस्था के संरक्षक देविस जॉर्ज एवं मख्यअतिथि नमः अरजरिया (अपर कलेक्टर जबलपुर ) जी द्वारा विद्यार्थियों को प्रमाण पत्र वितरित किये गए साथ ही मह्मविद्यालय कैलेंडर भी रिलीज किया गया। कार्यक्रम के अनले चरण में डॉ. फदर डेविस जॉर्ज द्वारा अपना वक्तव्य प्रस्तुत किया गया, उन्होंने अपने वक्तव्य के माध्यम से विद्यार्थियों से अपने मत का उचित प्रयोग करने की अपील करते हुए गृष्ट कत्याण के मार्ग में अग्रसर होने हेत् प्रेरित भी किया। इसके उपरन्त मुख्य अतिथि श्री नमः शिवाय अरजरिया जी द्रारा विद्यार्थियों को अभिप्रेरित किया गया। प्रश्नमंच प्रतियोगिता में विभिन्न महाविद्यालय से आय छात्र-छात्राओ ने बढ़कर हिस्सा लिया। कार्यक्रम का संचालन कार्यक्रम समन्वयक के मार्गदर्शन में डॉ. रश्मि चौबे एवं दिशा गमटेक द्वारा किया गया। कार्यक्रम को सफर बनाने में महाविद्यालय के समस्त प्रध्यापकगण की सहधागिता रही। धन्यवाद प्रस्ताव डॉ. रश्मि चौबे द्वारा प्रस्तुत कर कार्यक्रम का संपलतापूर्वक समापन किया गया। प्रथम स्थान म्रुप 3 (सुप्रया-संत अलॉयसियस महाविद्यालय,पुनम -सी. पी. महिला मह्मविद्यालय ,शिवांश महाराष्ट्र महाविद्यालय) को मिला, द्वितीय स्थान म्हप 9(मिस्बाह अंसारी-नवयन कॉलेज, सरिता चौधरो - डॉ. राधा कृष्णन कॉलेज) को निला अधवा रूप 11 (आयुष शिदि - जबलपुर इंजीनियरिंग महाविद्यालय, जीतेन्द्र कुमार - एन. इं. एस. महाविद्यालय) को तृतीय स्थान प्राप्त हुआ।