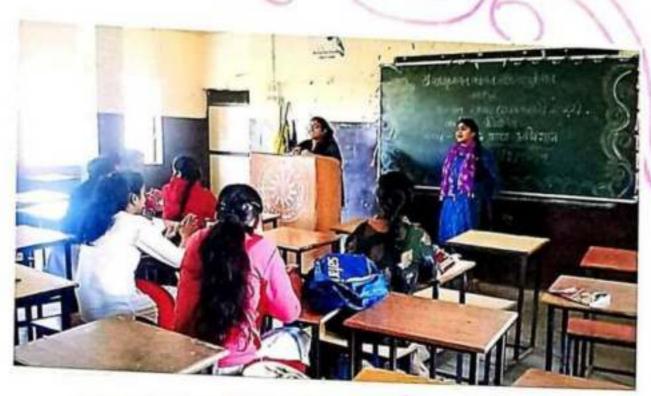

### स्वच्ह्ता अभियान पर वाद-विवाद प्रतियोगिता

डॉ बाधाकृष्णम कॉनेज ऑफ रज़ेन्सम में स्वन्द्रता अभियान स्वताह के अंतर्गत आज रिनांक 23/02/22 की वादाविवाद प्रातियोजिता का आयीजन किया गया। जिसमें विद्यार्थियों हाना पक्ष व विद्यहा में अपने विचार प्रस्तुत किये गया।

विद्यार्थियों द्वारा बताया गया कि किय तरह आन्धा के नाम पर पित्र नादियों में गंदगी फैलाई जा रही है जिससे पुडुंबवा उत्पन्न हो रहा है।

विवस में बी रूज प्रथम वर्ष की हाला मानसी राजैर हारा बताया गया 1क किस तरह लोग गुटरवा व तंबार्य व पान आदि खाकर सड़की पर गंदगी जेला रहे हैं। रूष दीवारी पर धुक रहे हैं।

नविद्यार्थियों हारा बताया गया निक इस होत्र में प्रशासन भी जागरूक नहीं है।

पस में हात्रों हारा हताया गया निक मोदीली के तत्वा हान में स्वच्हा अभियान पर हहत ही सरहनीय प्रथम किया जा रहा है। धरी घर कचेड़ वाली गाड़ी व हर प्रकार के कचेड़ के निक्य अलग र प्रकार के उसराबेन भी उपलब्ध करवाय गये हैं प्रतिदिन सड़कीं व मीहलीं में झाड़ लगवाई जा रही है। ग्रीले व सूर्व कचेड़ के लिक अलग हा प्राप्ति मा रही है। ग्रीले व सूर्व कचेड़ के लिक अलग हा प्राप्ति व सुर्व कचेड़ के लिक अलग हा प्राप्ति व स्वाद के लिक के विकार के विकार के विकार का रही है।