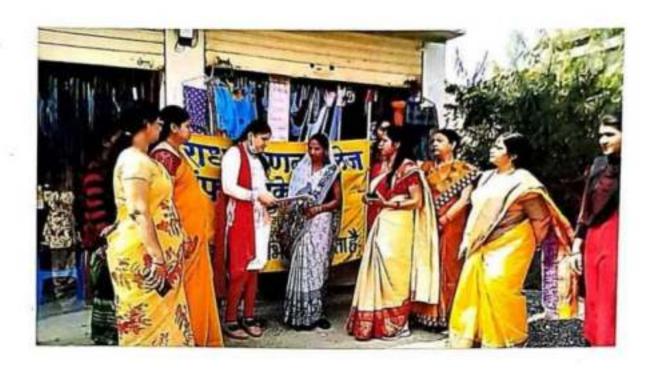

#### **Institution Response**

Documentary evidence in each and every national program with photographs and students participated list with caption and date.

भारत अधियान

वाद विवाद अतियोगिता to main College of

### स्वच्ह्ता अभियान पर वाद-विवाद प्रतियोगिता

डॉ बाधाकृष्णम कॉनेज ऑफ रज़ेन्सम में स्वन्द्रता अभियान स्वताह के अंतर्गत आज रिनांक 23/02/22 की वादाविवाद प्रातियोजिता का आयीजन किया गया। जिसमें विद्यार्थियों हाना पक्ष व विद्यहा में अपने विचार प्रस्तुत किये गया।