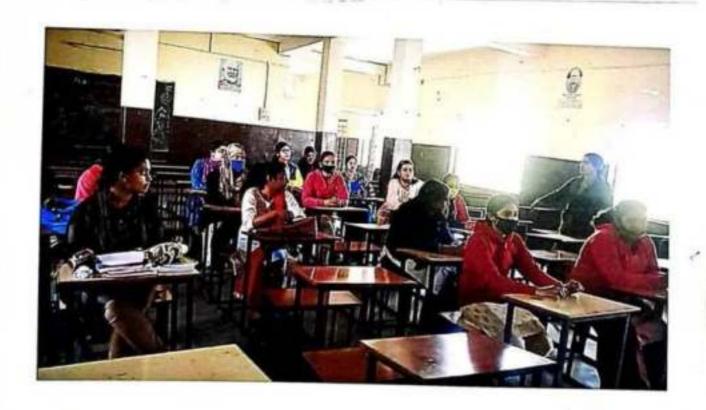

### स्वच्ह्ता अभियान पर वाद-विवाद प्रतियोगिता

डॉ बाधाकृष्णम कॉनेज ऑफ रज़ेन्सम में स्वन्द्रता अभियान स्वताह के अंतर्गत आज रिनांक 23/02/22 की वादाविवाद प्रातियोजिता का आयीजन किया गया। जिसमें विद्यार्थियों हाना पक्ष व विद्यहा में अपने विचार प्रस्तुत किये गया।

विद्यार्थियों द्वारा बताया गया कि किय तरह आन्धा के नाम पर पित्र नादियों में गंदगी फैलाई जा रही है जिससे पुडुंबवा उत्पन्न हो रहा है।

विवस में बी रूज प्रथम वर्ष की हाला मानसी राजैर हारा बताया गया 1क किस तरह लोग गुटरवा व तंबार्य व पान आदि खाकर सड़की पर गंदगी जेला रहे हैं। रूष दीवारी पर धुक रहे हैं।

नविद्यार्थियों हारा बताया गया निक इस होत्र में प्रशासन भी जागरूक नहीं है।

पस में हात्रों हारा हताया गया निक मोदीली के तत्वा हान में स्वच्हा अभियान पर हहत ही सरहनीय प्रथम किया जा रहा है। धरी घर कचेड़ वाली गाड़ी व हर प्रकार के कचेड़ के निक्य अलग र प्रकार के उसराबेन भी उपलब्ध करवाय गये हैं प्रतिदिन सड़कीं व मीहलीं में झाड़ लगवाई जा रही है। ग्रीले व सूर्व कचेड़ के लिक अलग हा प्राप्ति मा रही है। ग्रीले व सूर्व कचेड़ के लिक अलग हा प्राप्ति व सुर्व कचेड़ के लिक अलग हा प्राप्ति व स्वाद के लिक के विकार के विकार के विकार का रही है।