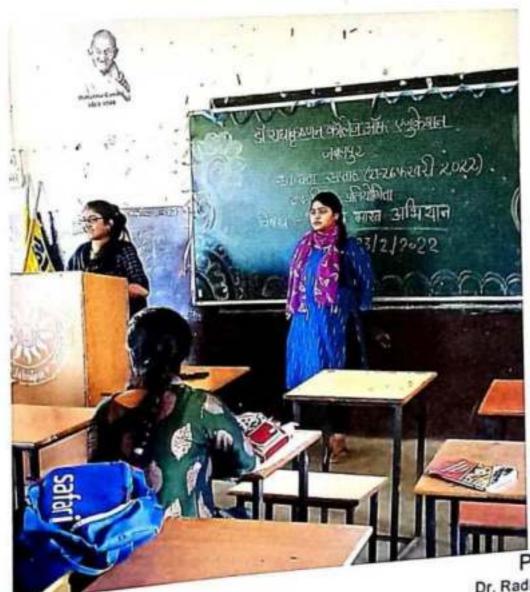

### स्वच्ह्ता अभियान पर वाद-विवाद प्रतियोगिता

डॉ बाधाकृष्णम कॉनेज ऑफ रज़ेन्सम में स्वन्द्रता अभियान स्वताह के अंतर्गत आज रिनांक 23/02/22 की वादाविवाद प्रातियोजिता का आयीजन किया गया। जिसमें विद्यार्थियों हाना पक्ष व विद्यहा में अपने विचार प्रस्तुत किये गया।

विद्यार्थियों द्वारा बताया गया कि किय तरह आन्धा के नाम पर पित्र नादियों में गंदगी फैलाई जा रही है जिससे पुडुंबवा उत्पन्न हो रहा है।

विवस में बी रूज प्रथम वर्ष की हाला मानसी राजैर हारा बताया गया 1क किस तरह लोग गुटरवा व तंबार्य व पान आदि खाकर सड़की पर गंदगी जेला रहे हैं। रूष दीवारी पर धुक रहे हैं।

नविद्यार्थियों हारा बताया गया निक इस होत्र में प्रशासन भी जागरूक नहीं है।

पस में हात्रों हारा हताया गया निक मोदीली के तत्वा हान में स्वच्हा अभियान पर हहत ही सरहनीय प्रथम किया जा रहा है। धरी घर कचेड़ वाली गाड़ी व हर प्रकार के कचेड़ के निक्य अलग र प्रकार के उसराबेन भी उपलब्ध करवाय गये हैं प्रतिदिन सड़कीं व मीहलीं में झाड़ लगवाई जा रही है। ग्रीले व सूर्व कचेड़ के लिक अलग हा प्राप्ति मा रही है। ग्रीले व सूर्व कचेड़ के लिक अलग हा प्राप्ति व सुर्व कचेड़ के लिक अलग हा प्राप्ति व स्वाद के लिक के विकार के विकार के विकार का रही है।