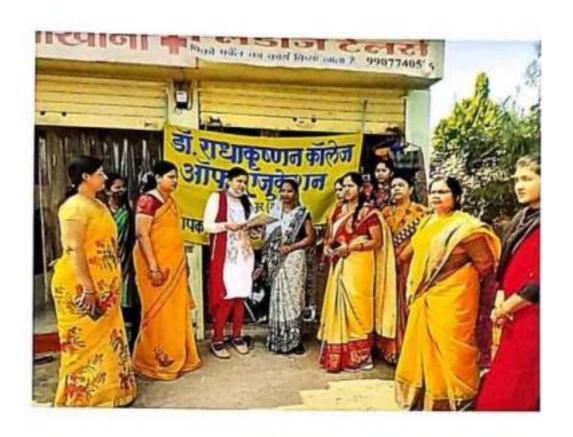

#### **Institution Response**

Documentary evidence in each and every national program with photographs and students participated list with caption and date.

भारत अधियान

वाद विवाद अतियोगिता to main College of

### स्वच्ह्ता अभियान पर वाद-विवाद प्रतियोगिता

डॉ बाधाकृष्णम कॉनेज ऑफ रज़ेन्सम में स्वन्द्रता अभियान स्वताह के अंतर्गत आज रिनांक 23/02/22 की वादाविवाद प्रातियोजिता का आयीजन किया गया। जिसमें विद्यार्थियों हाना पक्ष व विद्यहा में अपने विचार प्रस्तुत किये गया।

प्रातियो। गीता का उद्देवय जनता में रवहदता के धार्त अगरूकता लगमा तथा भारत की स्वहद व संदर् बनामा है।

मतियोगिता में विद्यावियों की प्रथम, दिनीय व दलीय स्थान प्रदान विद्या गया।

> " देशभिक्त अहीं है सिर्फ बहानारका स्वन्द्रता की अवनाकर हम औ बन सकते हैं, देशभक्त"