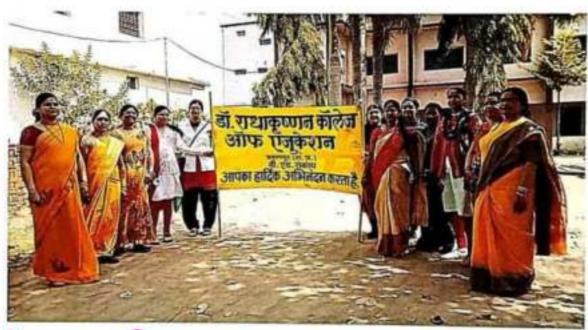

स्राम्बरीयोटीर— प्रथम स्थान अपर्णा नामदेव — दिनीय स्थान कृषिका जैन कृतीय स्थान

विजेताओं के नामः

PRINCIPAL

Dr. Radhakrishnan College of Education Karmeta, Jaha'pur

वा शांचाकुळान कॉलेज ऑफ रम्जुकेशन श्वरहता सताह (21-26) फरवरी विषय : "जिला स्तरीय व्वरहता जन जागरकता रमं प्रतिपृष्टिट अभियान"