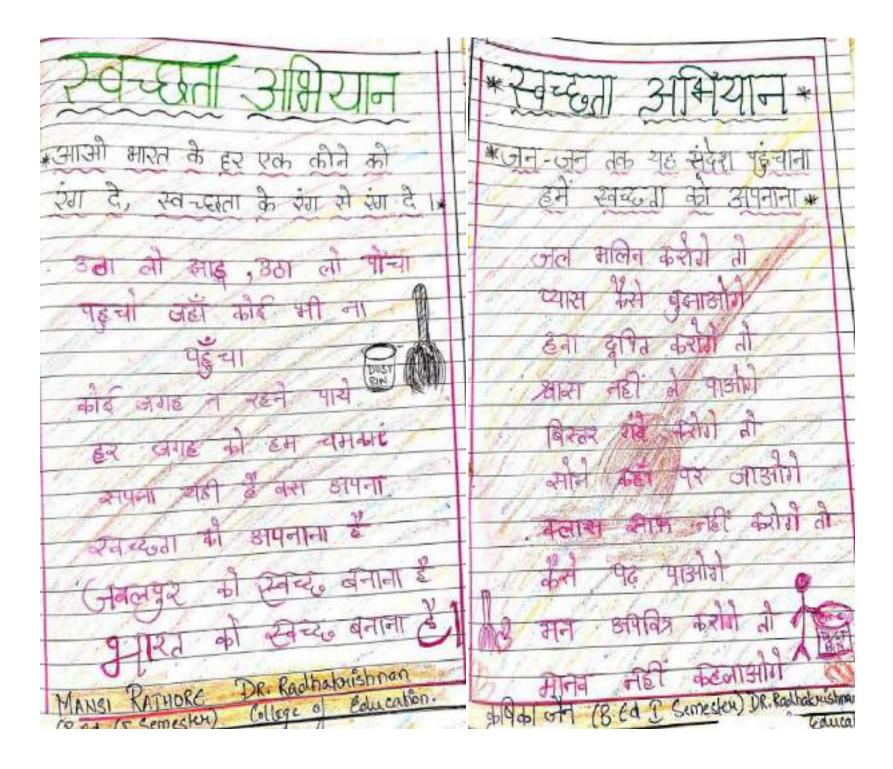

| _   |           |   |     |   | _   |
|-----|-----------|---|-----|---|-----|
|     |           |   |     |   | 100 |
| 400 | A         |   |     |   |     |
| -53 | Section 1 | - | 9.1 | - |     |
| 40% |           |   |     |   |     |
|     |           |   |     |   |     |