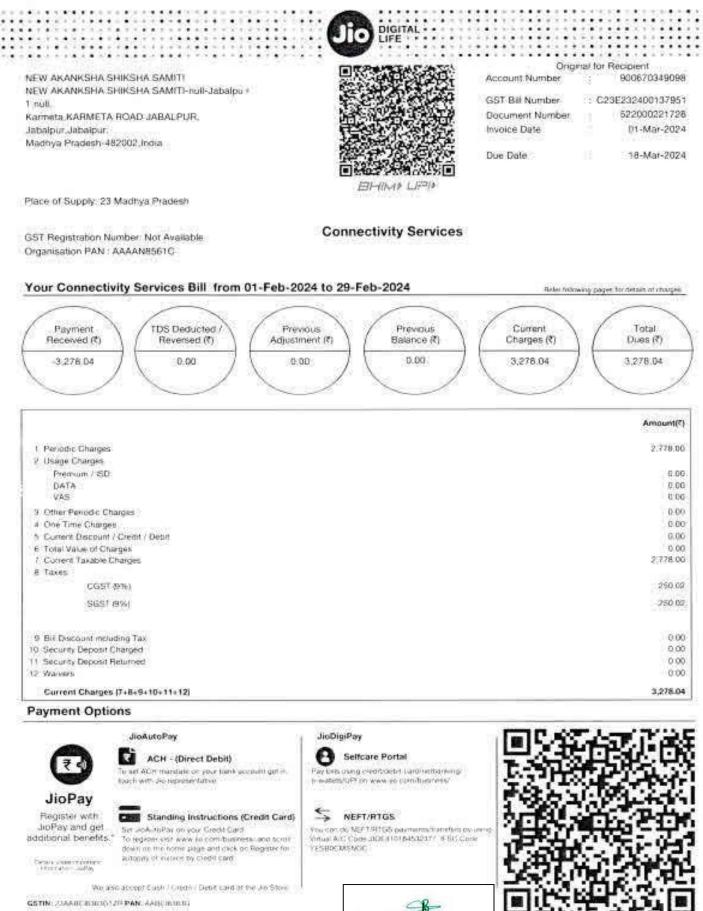

54

DIGITAL .

LIFE

Account Number : 410164532377 Statement No : 552000075902 Statement Date : 03-Mar-2024 Statement Due Date : 18-Mar-2024 Statement Time : 15:42:10

.....

.......

.... ٠

............

### Summary Account Payable Statement

| Statement as on 03-Mar-2024                   |                  | Jobusinai  |
|-----------------------------------------------|------------------|------------|
| Particulars                                   | Invoice Number   | Amount (?) |
| Current Payable for Connectivity Services (a) | C23E232400137951 | 3,278.04   |
| Current Month Payable                         |                  | 3,278.04   |

#### Account Summary

| Particulars                     | Amount (?) |
|---------------------------------|------------|
| Previous Batance in Account (b) | 0.00       |
| Net Payable (a+b)               | 3.278.04   |

#### Document Number: 522000221726

Invoice Date: 01-Mar-2024

....

. .

. .

.

. . .