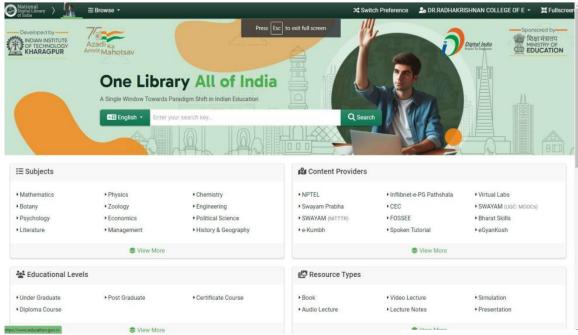

# Institution has subscription for e-resources and has membership/ registration for the following

- 1. e-journals
- 2. e-Shodh Sindhu
- 3. Shodhganga
- 4. e-books
- 5. Databases

## **DVV Query**

- Receipts of subscription/membership of e-resources
- E-copy of the letter of subscription/member ship in the name of institution

Institution Response
Institution has subscription for e-resources and has membership/ registration