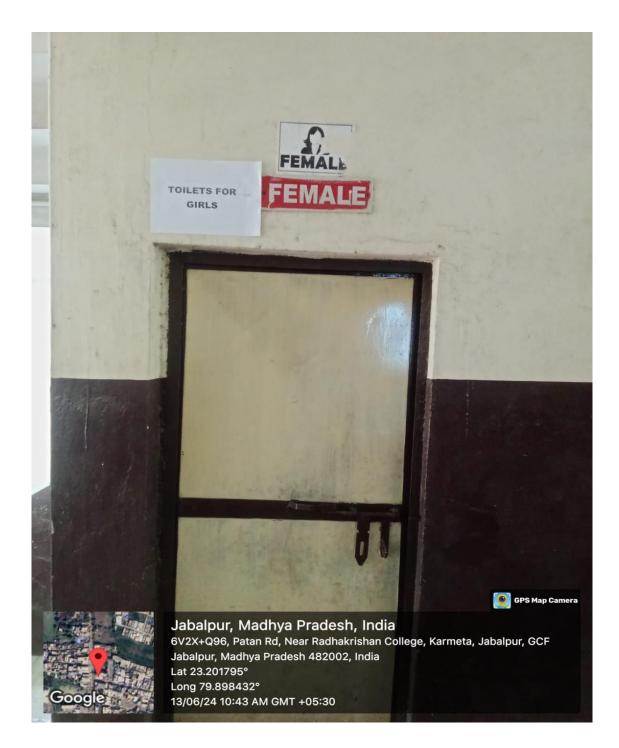

#### **Institution response**

Geo-tagged photographs enclosed for

- 1. Vehicle Parking
- 2. Common rooms separately for boys and girls
- 3. Recreational facility
- 4. First aid and medical aid
- 5. Safe drinking water
- 6. Toilets for girls