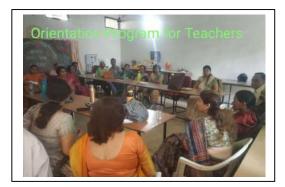

#### **REPORT ON ORIENTATION PROGRAMME FOR TEACHERS**

'Empowering Teachers is the key to Enhancing Education'

One of our greatest assets in society are teachers, Teachers play such an enormous role in the lives of students. They have the ability to inspire, empower, and foster environments of self- confidence, passion, and nurturance or the compelled opposite.

Dr. RadhaKrishnan College of Education under the guidance of the Principal Dr. Bhawna Soneji and Dr. Preeti Shukla organized an eventful and enriching orientation for the teachers from 18/062021 to 20/06/2021.

On the whole it was a very informative programme for teachers.

Photographs of professional development and training programmes

Orientation program for teachers dated 19/06/2021

Workshop shop on Personality Development dated 01/08/2019