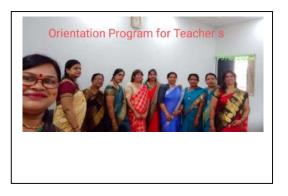

#### **REPORT ON ORIENTATION PROGRAMME FOR TEACHERS**

'Empowering Teachers is the key to Enhancing Education'

One of our greatest assets in society are teachers, Teachers play such an enormous role in the lives of students. They have the ability to inspire, empower, and foster environments of self- confidence, passion, and nurturance or the compelled opposite.

Dr. RadhaKrishnan College of Education under the guidance of the Principal Dr. Bhawna Soneji and Dr. Preeti Shukla organized an eventful and enriching orientation for the teachers from 18/062021 to 20/06/2021.

On the whole it was a very informative programme for teachers.

Photographs of professional development and training programmes

Orientation program for teachers dated 19/06/2021

Workshop shop on Personality Development dated 01/08/2019