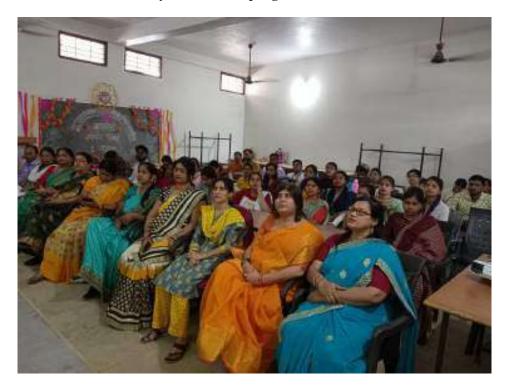

#### **REPORT ON ORIENTATION PROGRAMME FOR TEACHERS**

'Empowering Teachers is the key to Enhancing Education'

One of our greatest assets in society are teachers, Teachers play such an enormous role in the lives of students. They have the ability to inspire, empower, and foster environments of self- confidence, passion, and nurturance or the compelled opposite.

Dr. RadhaKrishnan College of Education under the guidance of the Principal Dr. Bhawna Soneji and Dr. Preeti Shukla organized an eventful and enriching orientation for the teachers from 18/062021 to 20/06/2021.

On the whole it was a very informative programme for teachers.

Photographs of professional development and training programmes

Orientation program for teachers dated 19/06/2021

Workshop shop on Personality Development dated 01/08/2019