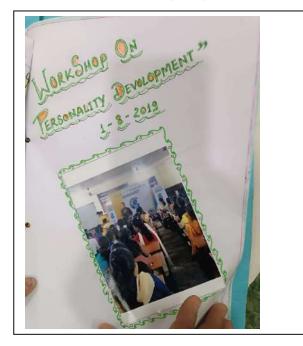

On the whole it was a very informative programme for teachers.

Photographs of professional development and training programmes

Orientation program for teachers dated 19/06/2021

Workshop shop on Personality Development dated 01/08/2019