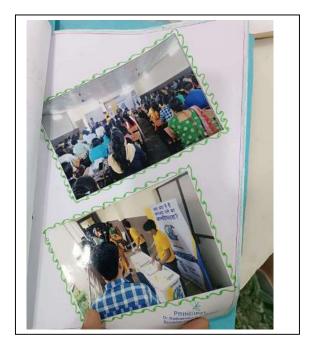

On the whole it was a very informative programme for teachers.

Photographs of professional development and training programmes

Orientation program for teachers dated 19/06/2021

Workshop shop on Personality Development dated 01/08/2019