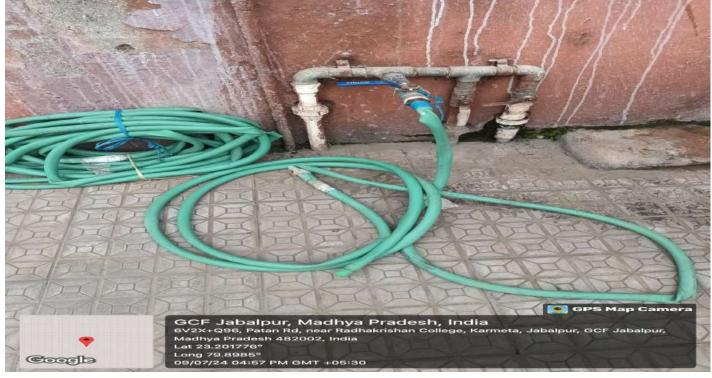

## \*Borewell Facility in Dr Radhakrishnan College of Education: A Reliable Water Source\*

Dr Radhakrishnan College of Education is pleased to have a borewell facility on campus, providing a reliable and sustainable source of water for various purposes. This initiative aligns with our commitment to self-sufficiency and environmental responsibility.

\*Benefits:\*

- \*Independent water source:\* Reduces reliance on municipal water supply, ensuring a consistent water supply for campus needs.

- \*Water conservation:\* Supplements rainwater harvesting efforts, further reducing our demand on external water sources.

- \*Lower operating costs:\* Decreases water bills and minimizes expenses associated with water procurement.

- \*Irrigation and landscaping:\* Supports our beautiful campus grounds, maintaining a lush and welcoming environment.

- \*Emergency preparedness:\* Serves as a backup water source during unexpected water shortages or disruptions.

\*Features:\*

- \*Depth and yield:\* Our borewell is drilled to a sufficient depth.

\*Water quality:\* Regular testing ensures the water meets safety standards for non-potable uses.
\*Pumping and distribution:\* Equipped with an efficient pumping system, water is distributed throughout the campus as needed.

\*Maintenance and Monitoring:\*

- \*Regular inspections:\* Periodic checks ensure the borewell and surrounding equipment are in good working condition.

- \*Water testing:\* Scheduled testing guarantees the water quality remains safe for intended uses.

By harnessing this natural resource, Radhakrishnan College of Education demonstrates its dedication to sustainability and responsible resource management. The borewell facility is a valuable asset, supporting our efforts to maintain a beautiful and environmentally conscious campus.