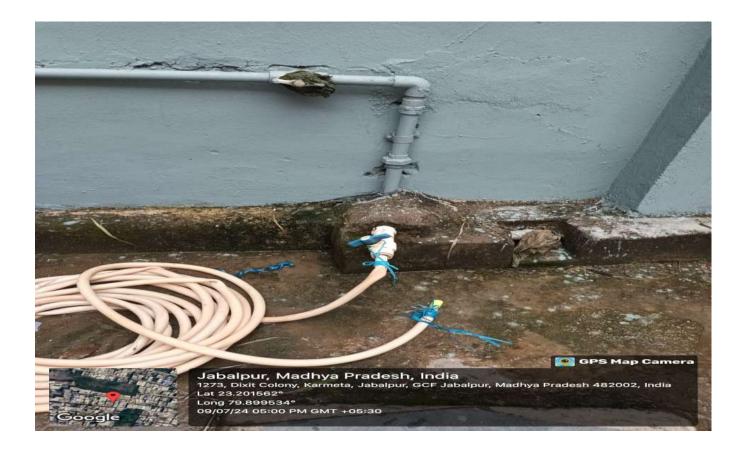

## \*Borewell Facility in Dr Radhakrishnan College of Education: A Reliable Water Source\*

Dr Radhakrishnan College of Education is pleased to have a borewell facility on campus, providing a reliable and sustainable source of water for various purposes. This initiative aligns with our commitment to self-sufficiency and environmental responsibility.

\*Benefits:\*

- \*Independent water source:\* Reduces reliance on municipal water supply, ensuring a consistent water supply for campus needs.

- \*Water conservation:\* Supplements rainwater harvesting efforts, further reducing our demand on external water sources.

- \*Lower operating costs:\* Decreases water bills and minimizes expenses associated with water procurement.

- \*Irrigation and landscaping:\* Supports our beautiful campus grounds, maintaining a lush and welcoming environment.

- \*Emergency preparedness:\* Serves as a backup water source during unexpected water shortages or disruptions.

\*Features:\*

- \*Depth and yield:\* Our borewell is drilled to a sufficient depth.

\*Water quality:\* Regular testing ensures the water meets safety standards for non-potable uses.
\*Pumping and distribution:\* Equipped with an efficient pumping system, water is distributed throughout the campus as needed.

\*Maintenance and Monitoring:\*

- \*Regular inspections:\* Periodic checks ensure the borewell and surrounding equipment are in good working condition.

- \*Water testing:\* Scheduled testing guarantees the water quality remains safe for intended uses.

By harnessing this natural resource, Radhakrishnan College of Education demonstrates its dedication to sustainability and responsible resource management. The borewell facility is a valuable asset, supporting our efforts to maintain a beautiful and environmentally conscious campus.